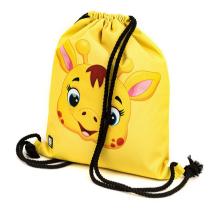

#### Cute Giraffe

Happy monkey

Sports bag 2+

Machines

Sweet Koala

Space dinos

Cute Giraffe

Machines