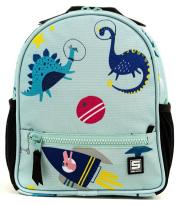

### School backpack

34

Machines

Space dinos

Cute Giraffe

#### Pre-school backpack

2-5 yo

Happy monkey

Machines

Sweet Koala

Space dinos

Cute Giraffe

Satchel 5+