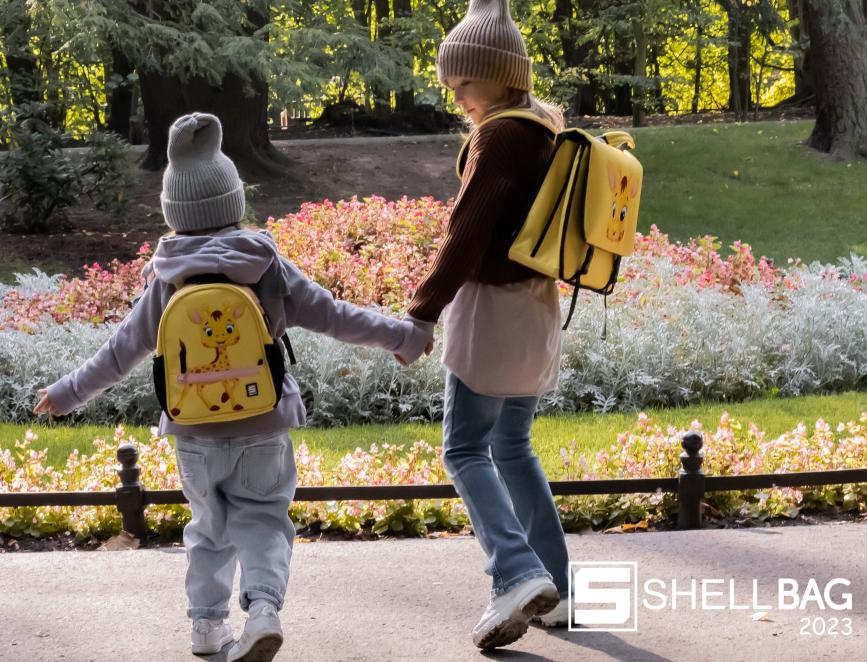

Dlatego powinniśmy dawać dzieciom powody do radości i starać się, aby ten czas był barwny. Shellbag to przede wszystkim kolory, bo to właśnie one wprawiają w dobry nastrój. Stawiamy duży nacisk na wygodę, funkcjonalność, bezpieczeństwo i wykonanie.