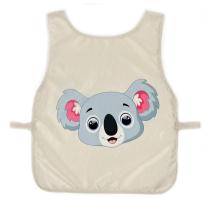

# Children's apron 2-5 yo

Cute Giraffe

Wallet 2+

Happy monkey

Machines

Sweet Koala

Space dinos

Cute Giraffe