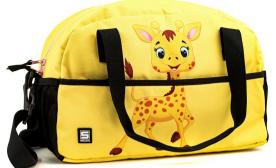

#### Cute Giraffe

Happy monkey

Sports bag 2+

Machines

Sweet Koala

Space dinos

Cute Giraffe

Machines