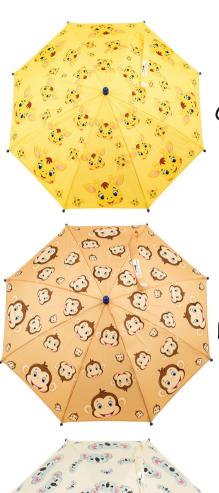

Happy monkey

Sweet Koala

Space dinos

Cute Giraffe

Raincoat 2-5 yo

Happy monkey

Machines

Sweet Koala