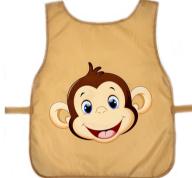

# Children's apron 2-5 yo

Cute Giraffe

Wallet 2+

Happy monkey

Machines

Sweet Koala

Space dinos

Cute Giraffe