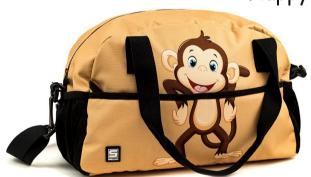

#### Cute Giraffe

Happy monkey

Sports bag 2+

Machines

Sweet Koala

Space dinos

Cute Giraffe

Machines