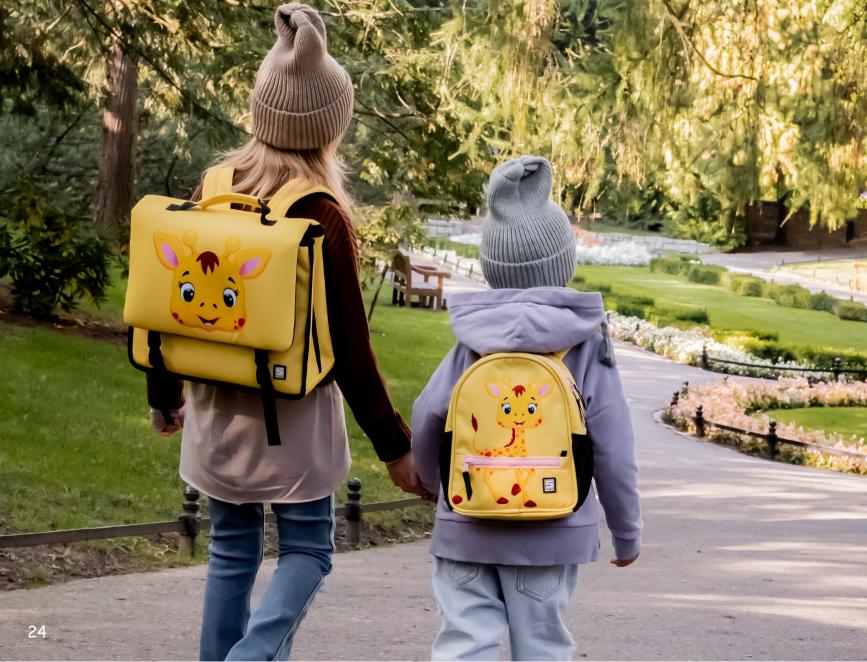

Dlatego powinniśmy dawać dzieciom powody do radości i starać się, aby ten czas był barwny. Shellbag to przede wszystkim kolory, bo to właśnie one wprawiają w dobry nastrój. Stawiamy duży nacisk na wygodę, funkcjonalność, bezpieczeństwo i wykonanie.

#### Pre-school backpack

2-5 yo

Happy monkey

Machines

Sweet Koala

Space dinos

Cute Giraffe

Satchel 5+