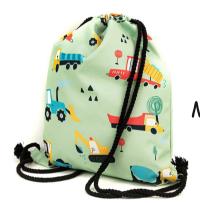

#### Cute Giraffe

Happy monkey

Sports bag 2+

Machines

Sweet Koala

Space dinos

Cute Giraffe

Machines