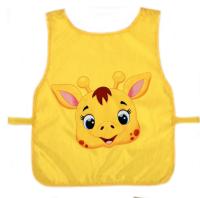

# Children's apron 2-5 yo

Cute Giraffe

Wallet 2+

Happy monkey

Machines

Sweet Koala

Space dinos

Cute Giraffe