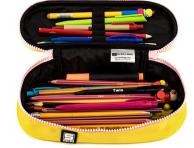

#### Fold out pencil case

2+

#### Pencil case tube 2+

Cute Giraffe

Happy monkey

Sweet Koala