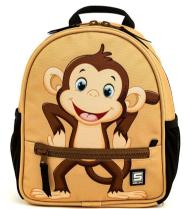

#### Pet backpack 2-5 yo

Happy monkey

Sweet Koala

#### Pre-school backpack

2-5 yo

Happy monkey

Machines

Sweet Koala

Space dinos

Cute Giraffe

Satchel 5+