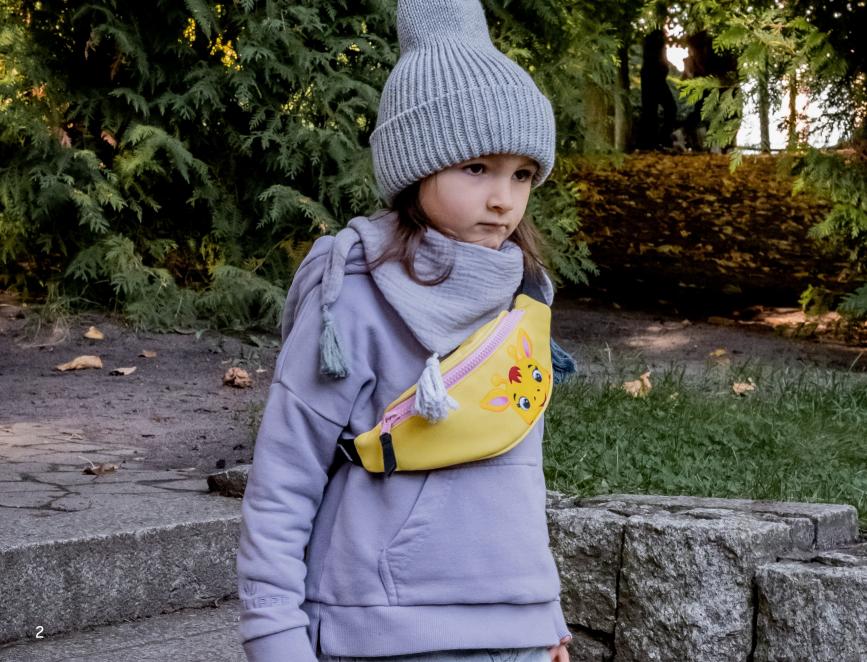

Dlatego powinniśmy dawać dzieciom powody do radości i starać się, aby ten czas był barwny. Shellbag to przede wszystkim kolory, bo to właśnie one wprawiają w dobry nastrój. Stawiamy duży nacisk na wygodę, funkcjonalność, bezpieczeństwo i wykonanie.