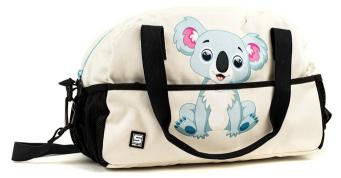

#### Cute Giraffe

Happy monkey

Sports bag 2+

Machines

Sweet Koala

Space dinos

Cute Giraffe

Machines