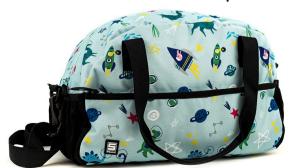

#### Cute Giraffe

Happy monkey

Sports bag 2+

Machines

Sweet Koala

Space dinos

Cute Giraffe

Machines