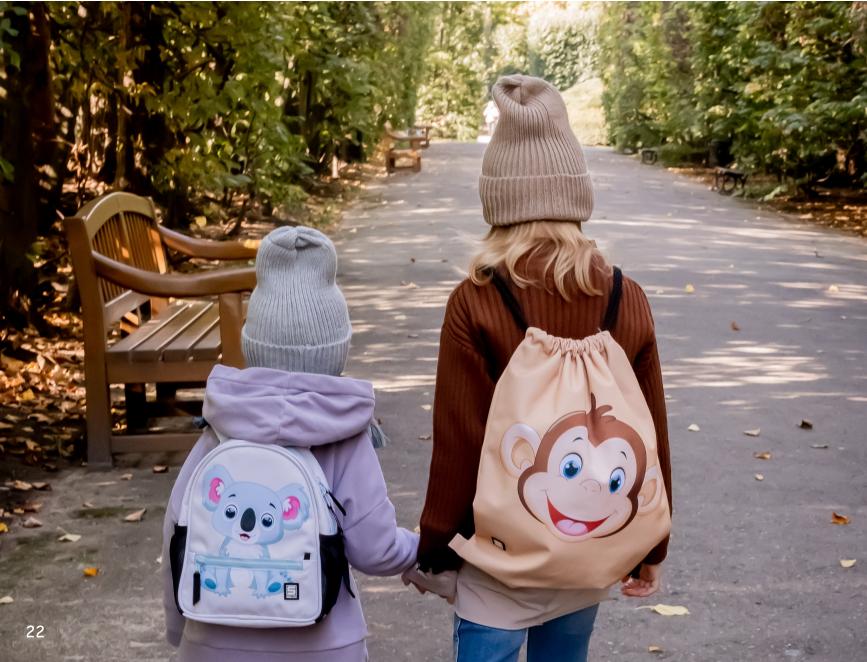

Dlatego powinniśmy dawać dzieciom powody do radości i starać się, aby ten czas był barwny. Shellbag to przede wszystkim kolory, bo to właśnie one wprawiają w dobry nastrój. Stawiamy duży nacisk na wygodę, funkcjonalność, bezpieczeństwo i wykonanie.

are created with the greatest care and attention to detail.

Happy monkey

Sweet Koala