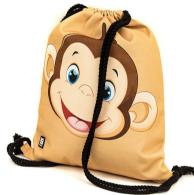

#### Cute Giraffe

Happy monkey

Sports bag 2+

Machines

Sweet Koala

Space dinos

Cute Giraffe

Machines