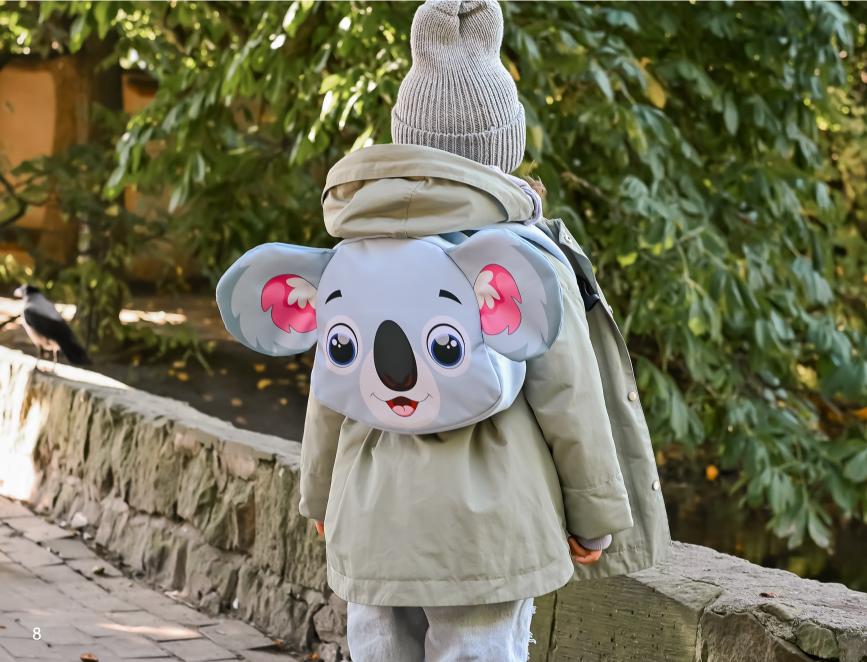

#### Pet backpack 2-5 yo

Happy monkey

Sweet Koala

#### Pre-school backpack

2-5 yo

Happy monkey

Machines

Sweet Koala

Space dinos

Cute Giraffe

Satchel 5+